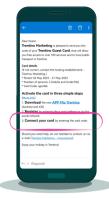

Access/register with your email address or social media profile

| ( Bask<br>Add card                                                                                                                                                                                                                          |   |
|---------------------------------------------------------------------------------------------------------------------------------------------------------------------------------------------------------------------------------------------|---|
| Enter the Guest Card code Code Verify User Code Verify Staving in any accommodation facility                                                                                                                                                | þ |
| staying in any accommodation facility<br>in Trention. The card code will be sent<br>via e-mail or SMS directly to the facility.<br>If you haven't received it yet, apply for<br>it now. The card is valid for the entire<br>period of stay. |   |
|                                                                                                                                                                                                                                             |   |

Enter your card code

You can find the code in the email you've received from the accommodation facility

**Travel on public transport** 

Go to the Guest Card area from the app homepage

Show your card to access museums and attractions