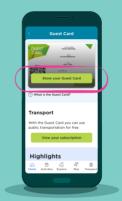

| ( |                               |   |
|---|-------------------------------|---|
|   | < Guest Card                  |   |
|   | Services Included             |   |
|   | Castello del<br>Buonconsiglio |   |
|   | Find out what's included      |   |
|   | FAQ                           |   |
|   | How can I get my card? +      |   |
|   | How do I link my card? +      |   |
|   | When can I start using it? +  |   |
|   | What if I'm travelling with + |   |
|   |                               | ) |
|   |                               |   |

Find out more about all the services included in your card

View your public transport subscription