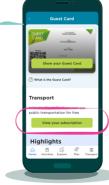

Find out more about all the services included in your card

View your public transport subscription