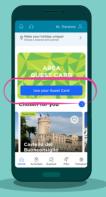

Enter your card code

You can find the code in the email you've received from the accommodation facility

**Travel on public transport** 

Go to the Guest Card area from the app homepage

Show your card to access museums and attractions