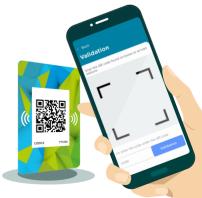

## Image: Control of Contro

Validate your ticket on board the bus or at the train station

Scan the QR code or enter the code (TTxxxx) manually

Download the app **Mio Trentino** 

Google Play
App Store