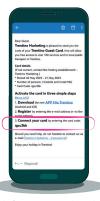

## Download the app and link your card

Log in/register with your email address or via social media

Look for your card code in the email sent by the accommodation facility

Enter your card code

Go to the Guest Card area from the homepage of the app