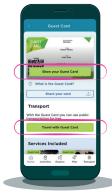

## Mio Trentino APP Find out how to use your Guest Card

Share your card

If you link your card first, you can share it with the other adults included

Give consent for sharing

Choose the channel to share your card code through

## Access services and travel by public transport

Show your card at museums and attractions, travel by public transport

Validate your journey on buses or at train stations. Scan the QR code or enter the code (TTxxxx)

Discover all the services included with your card