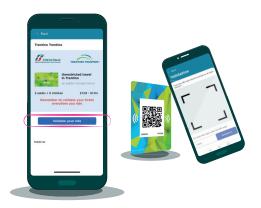

## Mio Trentino APP Find out how to use your Guest Card

## Download the app and link your card

Log in/register with your email address or via social media

Look for your card code in the email sent by the accommodation facility

Enter your card code

Go to the Guest Card area from the homepage of the app

## Access services and travel by public transport

Show your card at museums and attractions, travel by public transport

Validate your journey on buses or at train stations. Scan the QR code or enter the code (TTxxxx)