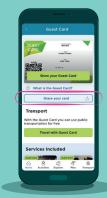

## Mio Trentino APP Find out how to use your Guest Card

## Access services and travel by public transport

Show your card at museums and attractions, travel by public transport

Validate your journey on buses or at train stations. Scan the QR code or enter the code (TTxxxx)

Discover all the services included with your card