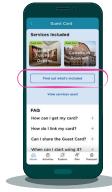

## Mio Trentino APP Find out how to use your Guest Card

## Download the app and link your card



Log in/register with your email address or via social media



Look for your card code in the email sent by the accommodation facility



Enter your card code



Go to the Guest Card area from the homepage of the app



Share your card



If you link your card first, you can share it with the other adults included



Give consent for sharing



Choose the channel to share your card code through

## Access services and travel by public transport



Show your card at museums and attractions, travel by public transport



Validate your journey on buses or at train stations. Scan the QR code or enter the code (TTxxxx)



Discover all the services included with your card