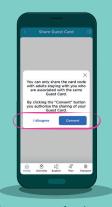

Share your card

If you link your card first, you can share it with the other adults included

Give consent for sharing

Choose the channel to share your card code through