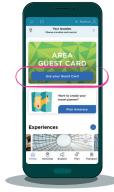

## Access services and travel by public transport

Show your card at museums and attractions, travel by public transport

Validate your journey on buses or at train stations. Scan the QR code or enter the code (TTxxxx)

Discover all the services included with your card