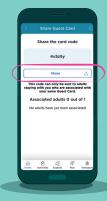

Share your card

If you link your card first, you can share it with the other adults included

Give consent for sharing

Choose the channel to share your card code through