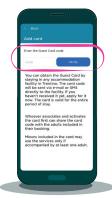

## Download the app and link your card

Log in/register with your email address or via social media

Look for your card code in the email sent by the accommodation facility

Enter your card code

Go to the Guest Card area from the homepage of the app